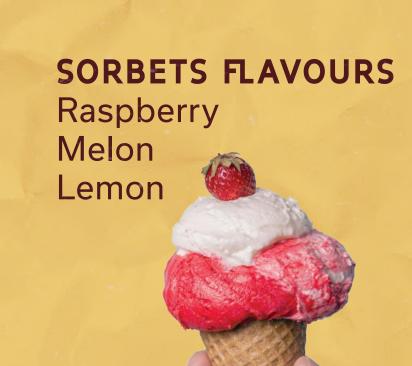

# ICE CREAM AND SORBETS 100% HOMEMADE (SEASONAL)

| 1 SCOOP        | 2.80 | E |
|----------------|------|---|
| 2 SCOOPS       | 5.50 | € |
| EXTRA SCOOP    |      |   |
| (3 SCOOPS OR M | ORE) |   |
|                | 2.20 | € |
|                |      |   |

Vanilla / Chocolate
Strawberry / Schtroumpf
Snickers / Cookie
Cuberdon / Violet
Mocha and coffee
Pistachio / Stracciatella
Salted caramel
Speculoos / Praline
Monthly suggestion