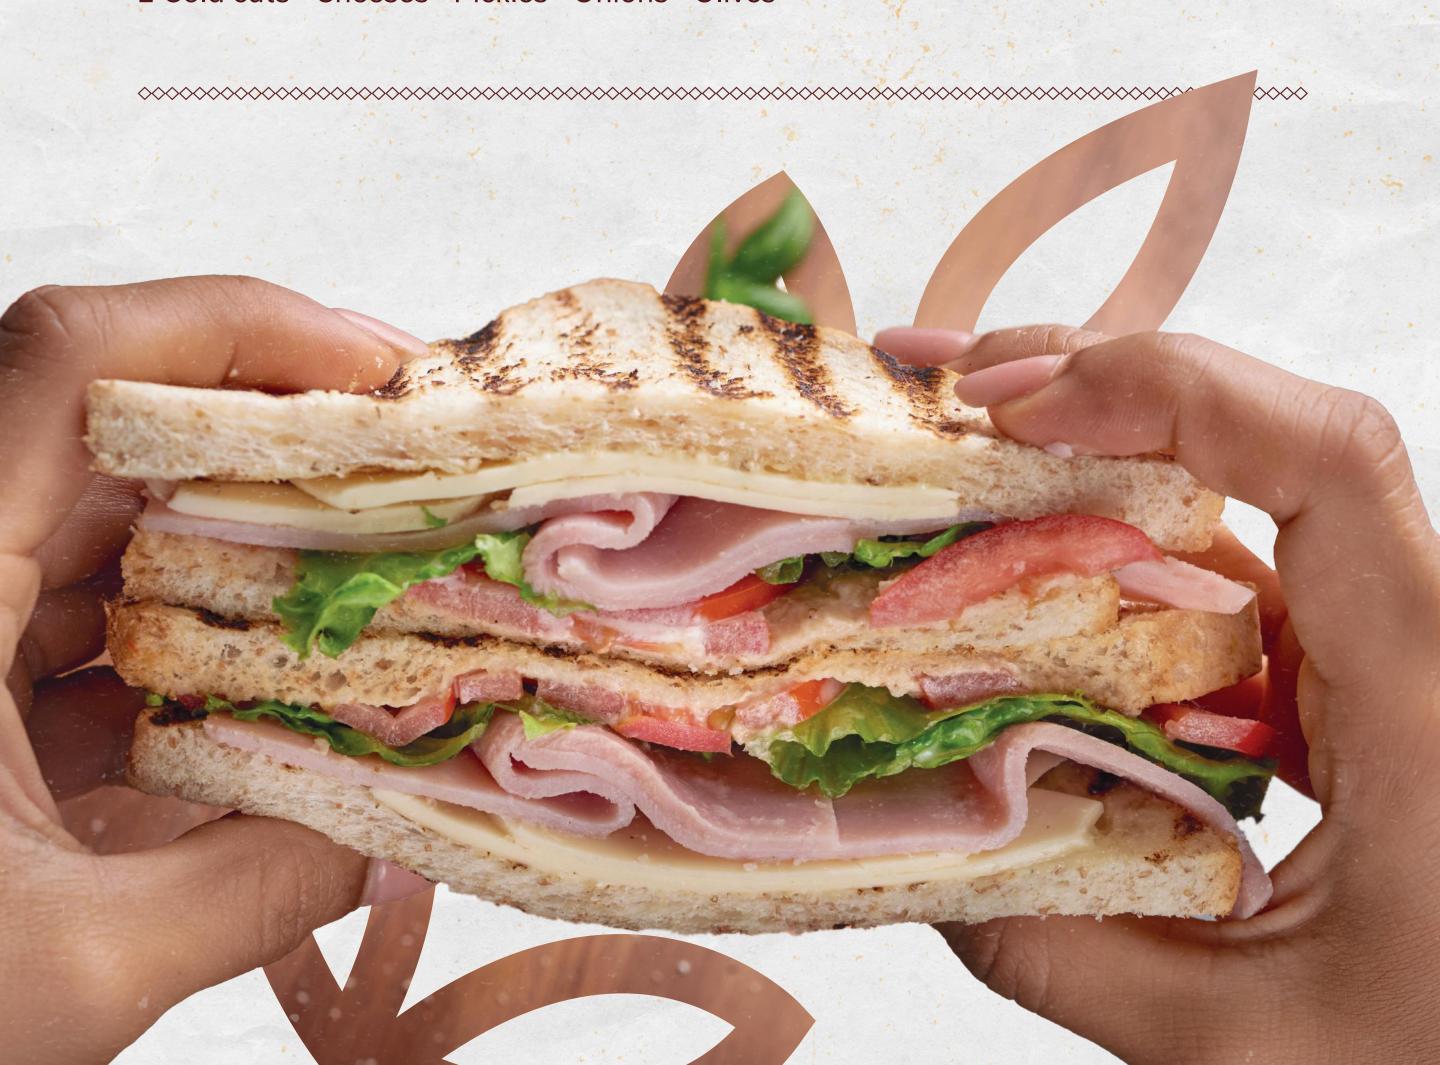

#### SANDWICH

# AS A TOAST (+1€). AS A CROQUE-MONSIEUR (+2€)

| 1 INGREDIENT UP TO YOUR CHOICE Ham - Gouda - Salami - Chorizo - Chicken | 4.90 | €  |
|-------------------------------------------------------------------------|------|----|
| HOMEMADE TUNA / SPICY TUNA                                              | 5.90 | €  |
| MILAN<br>Mozzarella - Ham                                               | 5.90 | €  |
| MONSIEUR<br>Ham - Gouda                                                 | 5.90 | €  |
| MONSIEUR COQ<br>Chicken - Gouda                                         | 5.90 | €  |
| CHEESE AND TUNA                                                         | 6.90 | €  |
| ITALIAN HAM AND PESTO                                                   | 6.90 | €- |
| DANOIS<br>Salmon - Mozzarella                                           | 7.90 | €  |
| FROMAGE Camembert - Gouda - Goat cheese - Mozzarella                    | 7.90 | €  |
| PAYSAN  Camembert - Ham - Pineapple - Sirop de liège                    | 7.90 | €  |
| PROVENCE<br>Italian ham - Mozzarella - Dried tomatoes                   | 7.90 | €  |
| BERGER Goat cheese - Ham - Sirop de liège                               | 7.90 | €  |
| ITALIEN Chicken - Mozzarella - Dried tomatoes - Pesto                   | 7.90 | €  |
| HAWAÏ<br>Ham - Gouda - Pineapple                                        | 7.90 | €  |
| FASHION Chorizo - Mozzarella - Andalouse sauce Mustard and honey sauce  | 7.90 | €  |
| SARDAIGNE<br>Italian ham - Pesto - Mozzarella - Olives                  | 7.90 | €  |