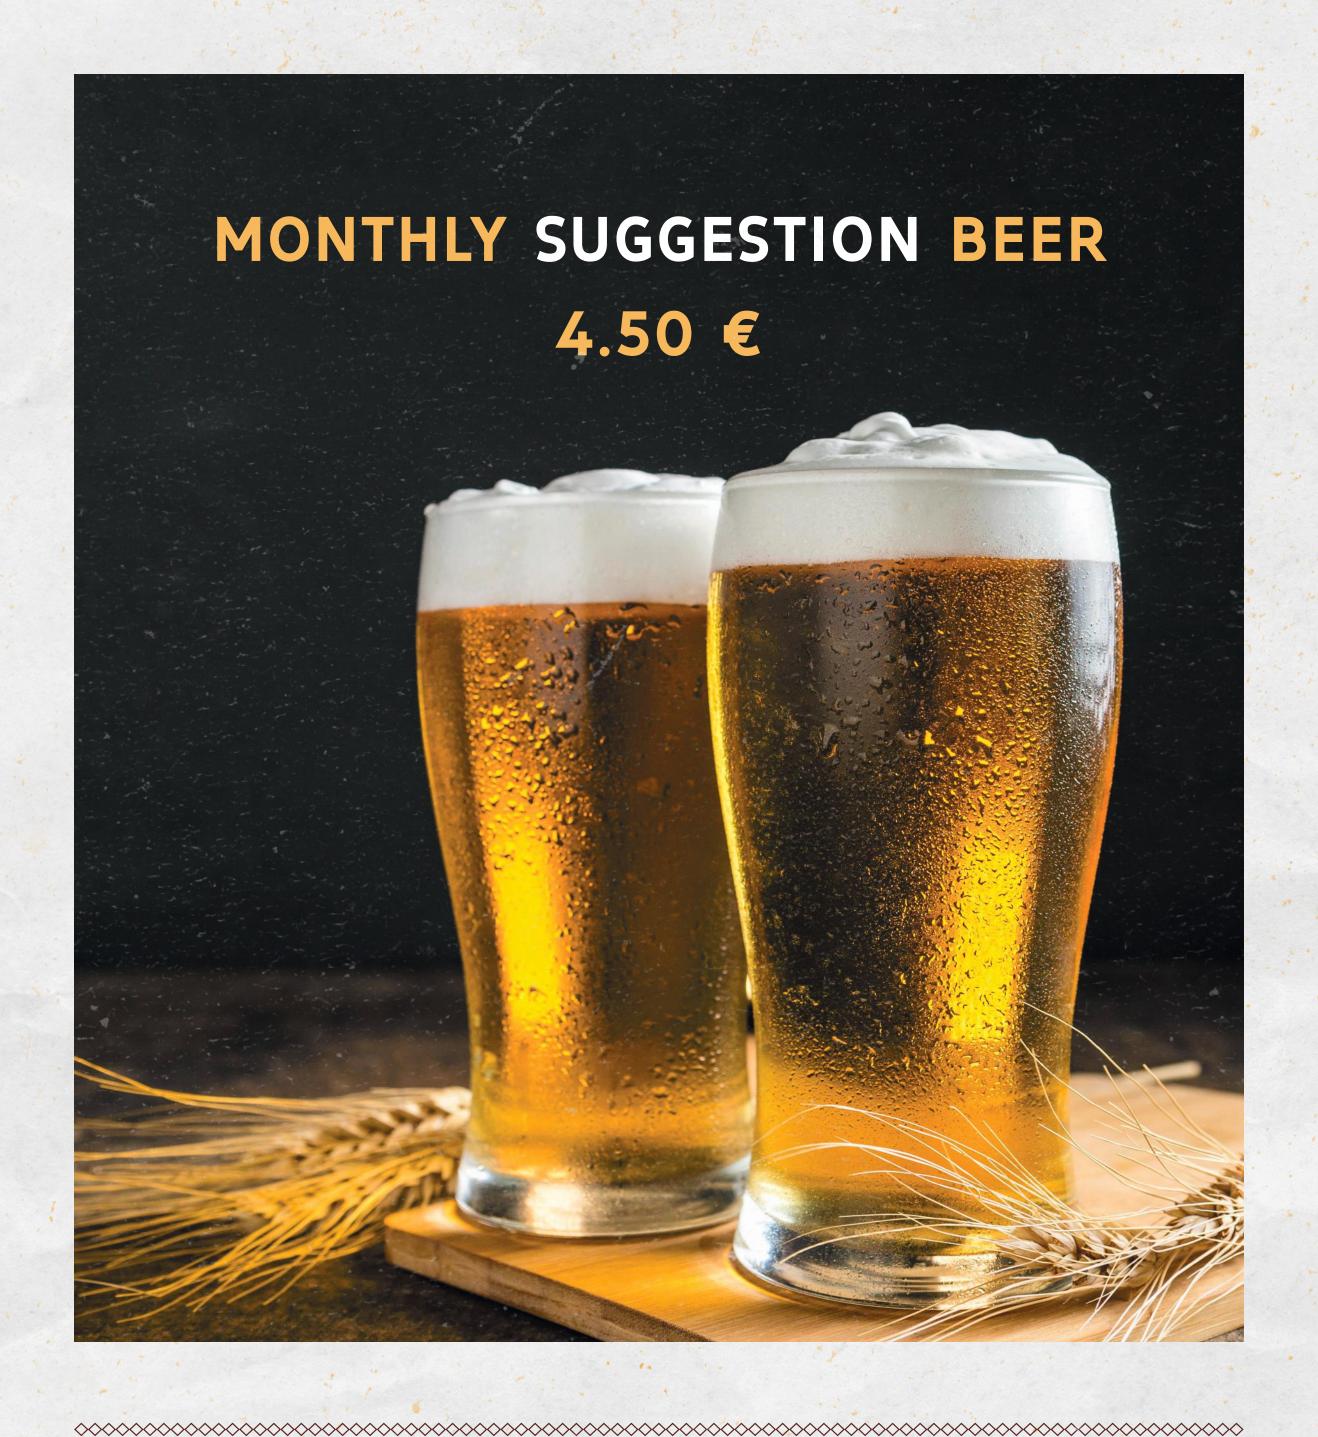

PLAIN WATER / SPARKLING WATER

CARAFE OF PLAIN WATER / SPARKLING WATER ... 3.50 €

+ SYRUP ... 0.50 €

Lemon - Strawberry - Grenadine - Raspberry - Mint 
Pomegranate - Violet - Cassis - Peach - Monthly suggestion